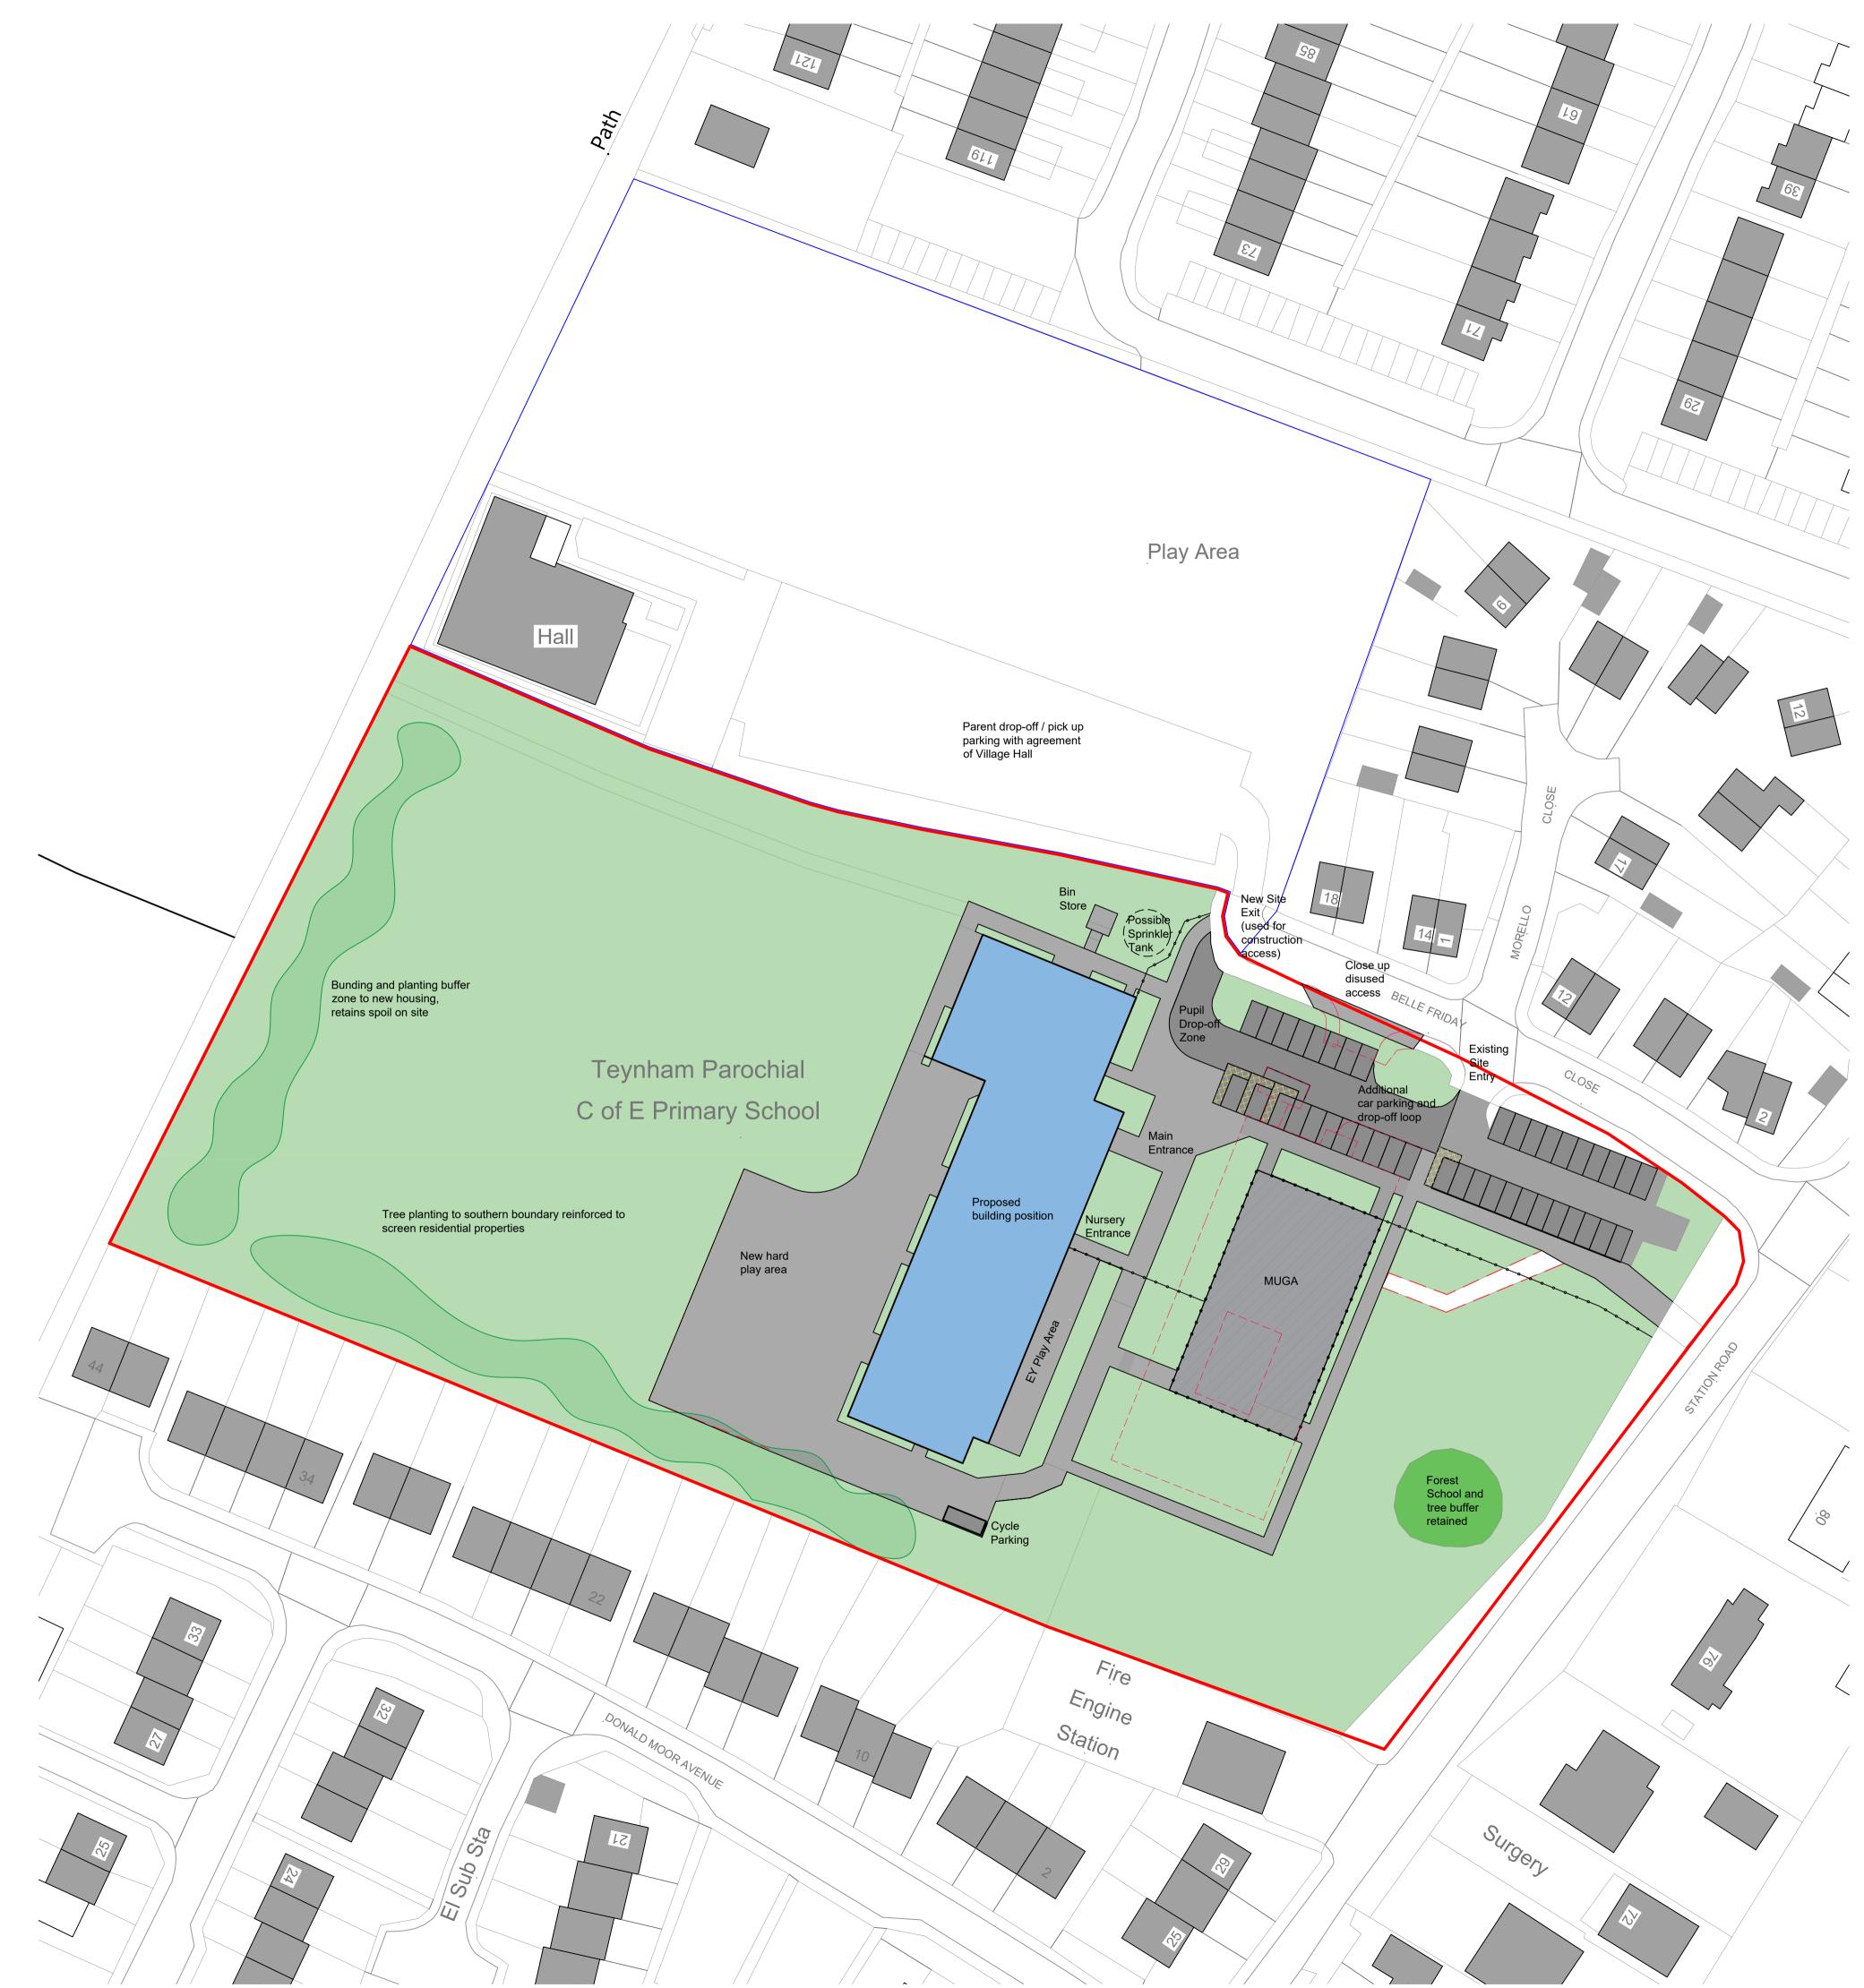

## Teynham Primary School

## Drawing Title Site Layout - Proposed

| Purpose of Issue                                        |          |            |          |                                                     | Status |             |
|---------------------------------------------------------|----------|------------|----------|-----------------------------------------------------|--------|-------------|
| Preliminary                                             |          |            |          |                                                     | S1     |             |
| Project No.                                             |          | Scale @ A1 |          |                                                     | Date   |             |
| 33193                                                   |          | 1:500      |          | Nov 22                                              |        |             |
| Revision                                                | Drawn By |            | Check By |                                                     |        | Approved By |
| P03                                                     | SGH      |            |          |                                                     |        |             |
| A1 Drawing Identifier<br>Project Origin Zone Level Type |          |            |          | BS1192:2007 / Avanti Compliant<br>Role Class Number |        |             |
| <b>TPPS BPC</b>                                         | 00 0     | )0 DF      | RΑ       | 90                                                  | 01     |             |